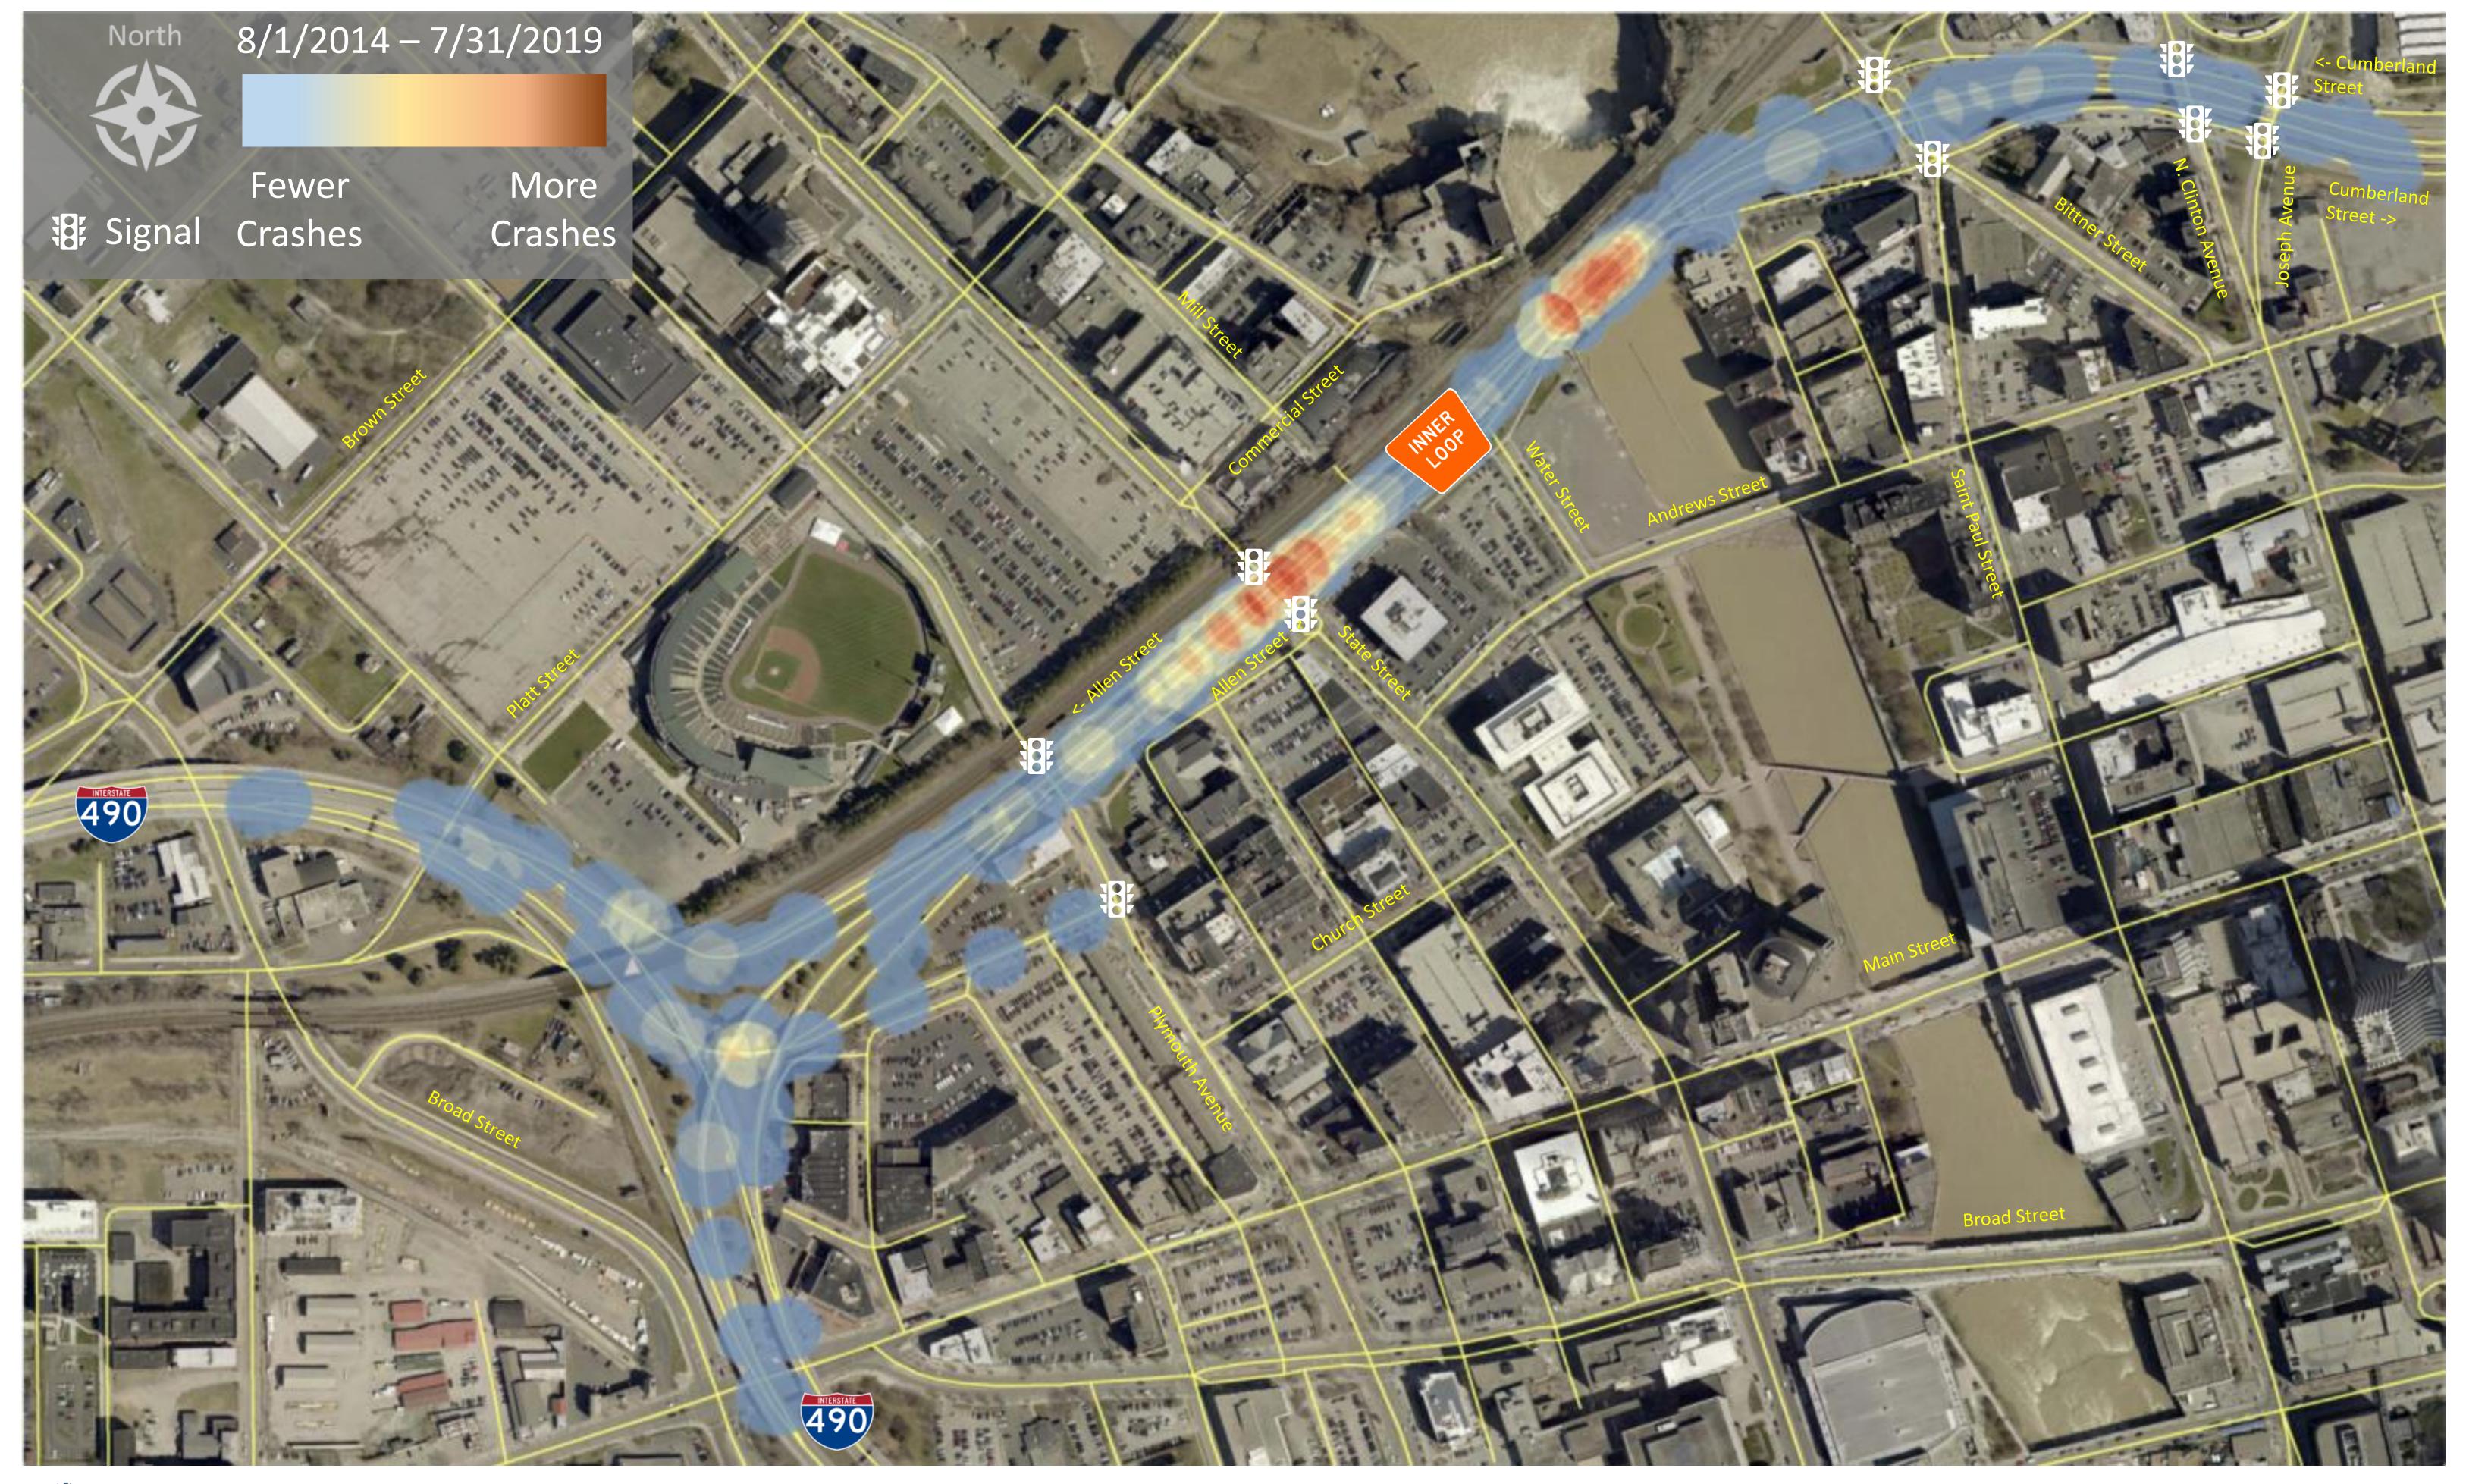

A total of 2,290 crashes were received. A total of 895 were screened out because they fell outside the crash study limits. The remaining 1,395 crashes were reviewed, locations were checked for accuracy, and the location data were corrected as necessary. A total of 353 crashes either fell outside the analysis limits or occurred in a parking lot; therefore, 1,042 applicable crashes were documented during the 5-year study period. The number of crashes occurring within the study area and their location is summarized in Exhibit 1. A breakdown of crashes by severity is included in Exhibit 2. Exhibit 3 illustrates where crashes are clustered along the Inner Loop mainline and its ramps while Exhibit 4 shows the same information for the adjacent roadway network. Exhibits 5, 6, and 7 present a breakdown of crashes by Light Condition, Weather Condition, and Roadway Surface Condition.

A substantial number of mainline crashes occur along the Inner Loop just east of I-490. Many are rear ends and related to westbound evening peak period queuing (backups from I-490). Additionally, ponding under the Saint Paul Street, North Clinton Avenue, Joseph Avenue, and North Street bridges was noted to cause hydroplaning, resulting in collisions with other vehicles or fixed objects.

The majority of ramp crashes occur along the roadways connecting the Inner Loop and I-490: Ramp 490A (3, 3%), Ramp 490B (19, 17%), Ramp 490C (29, 27%), and Ramp 490D (31, 28%). The remaining 27 (25%) crashes are scattered across the rest of the corridor. Ramps SE and B did not have any recorded crashes during the 5-year study period.