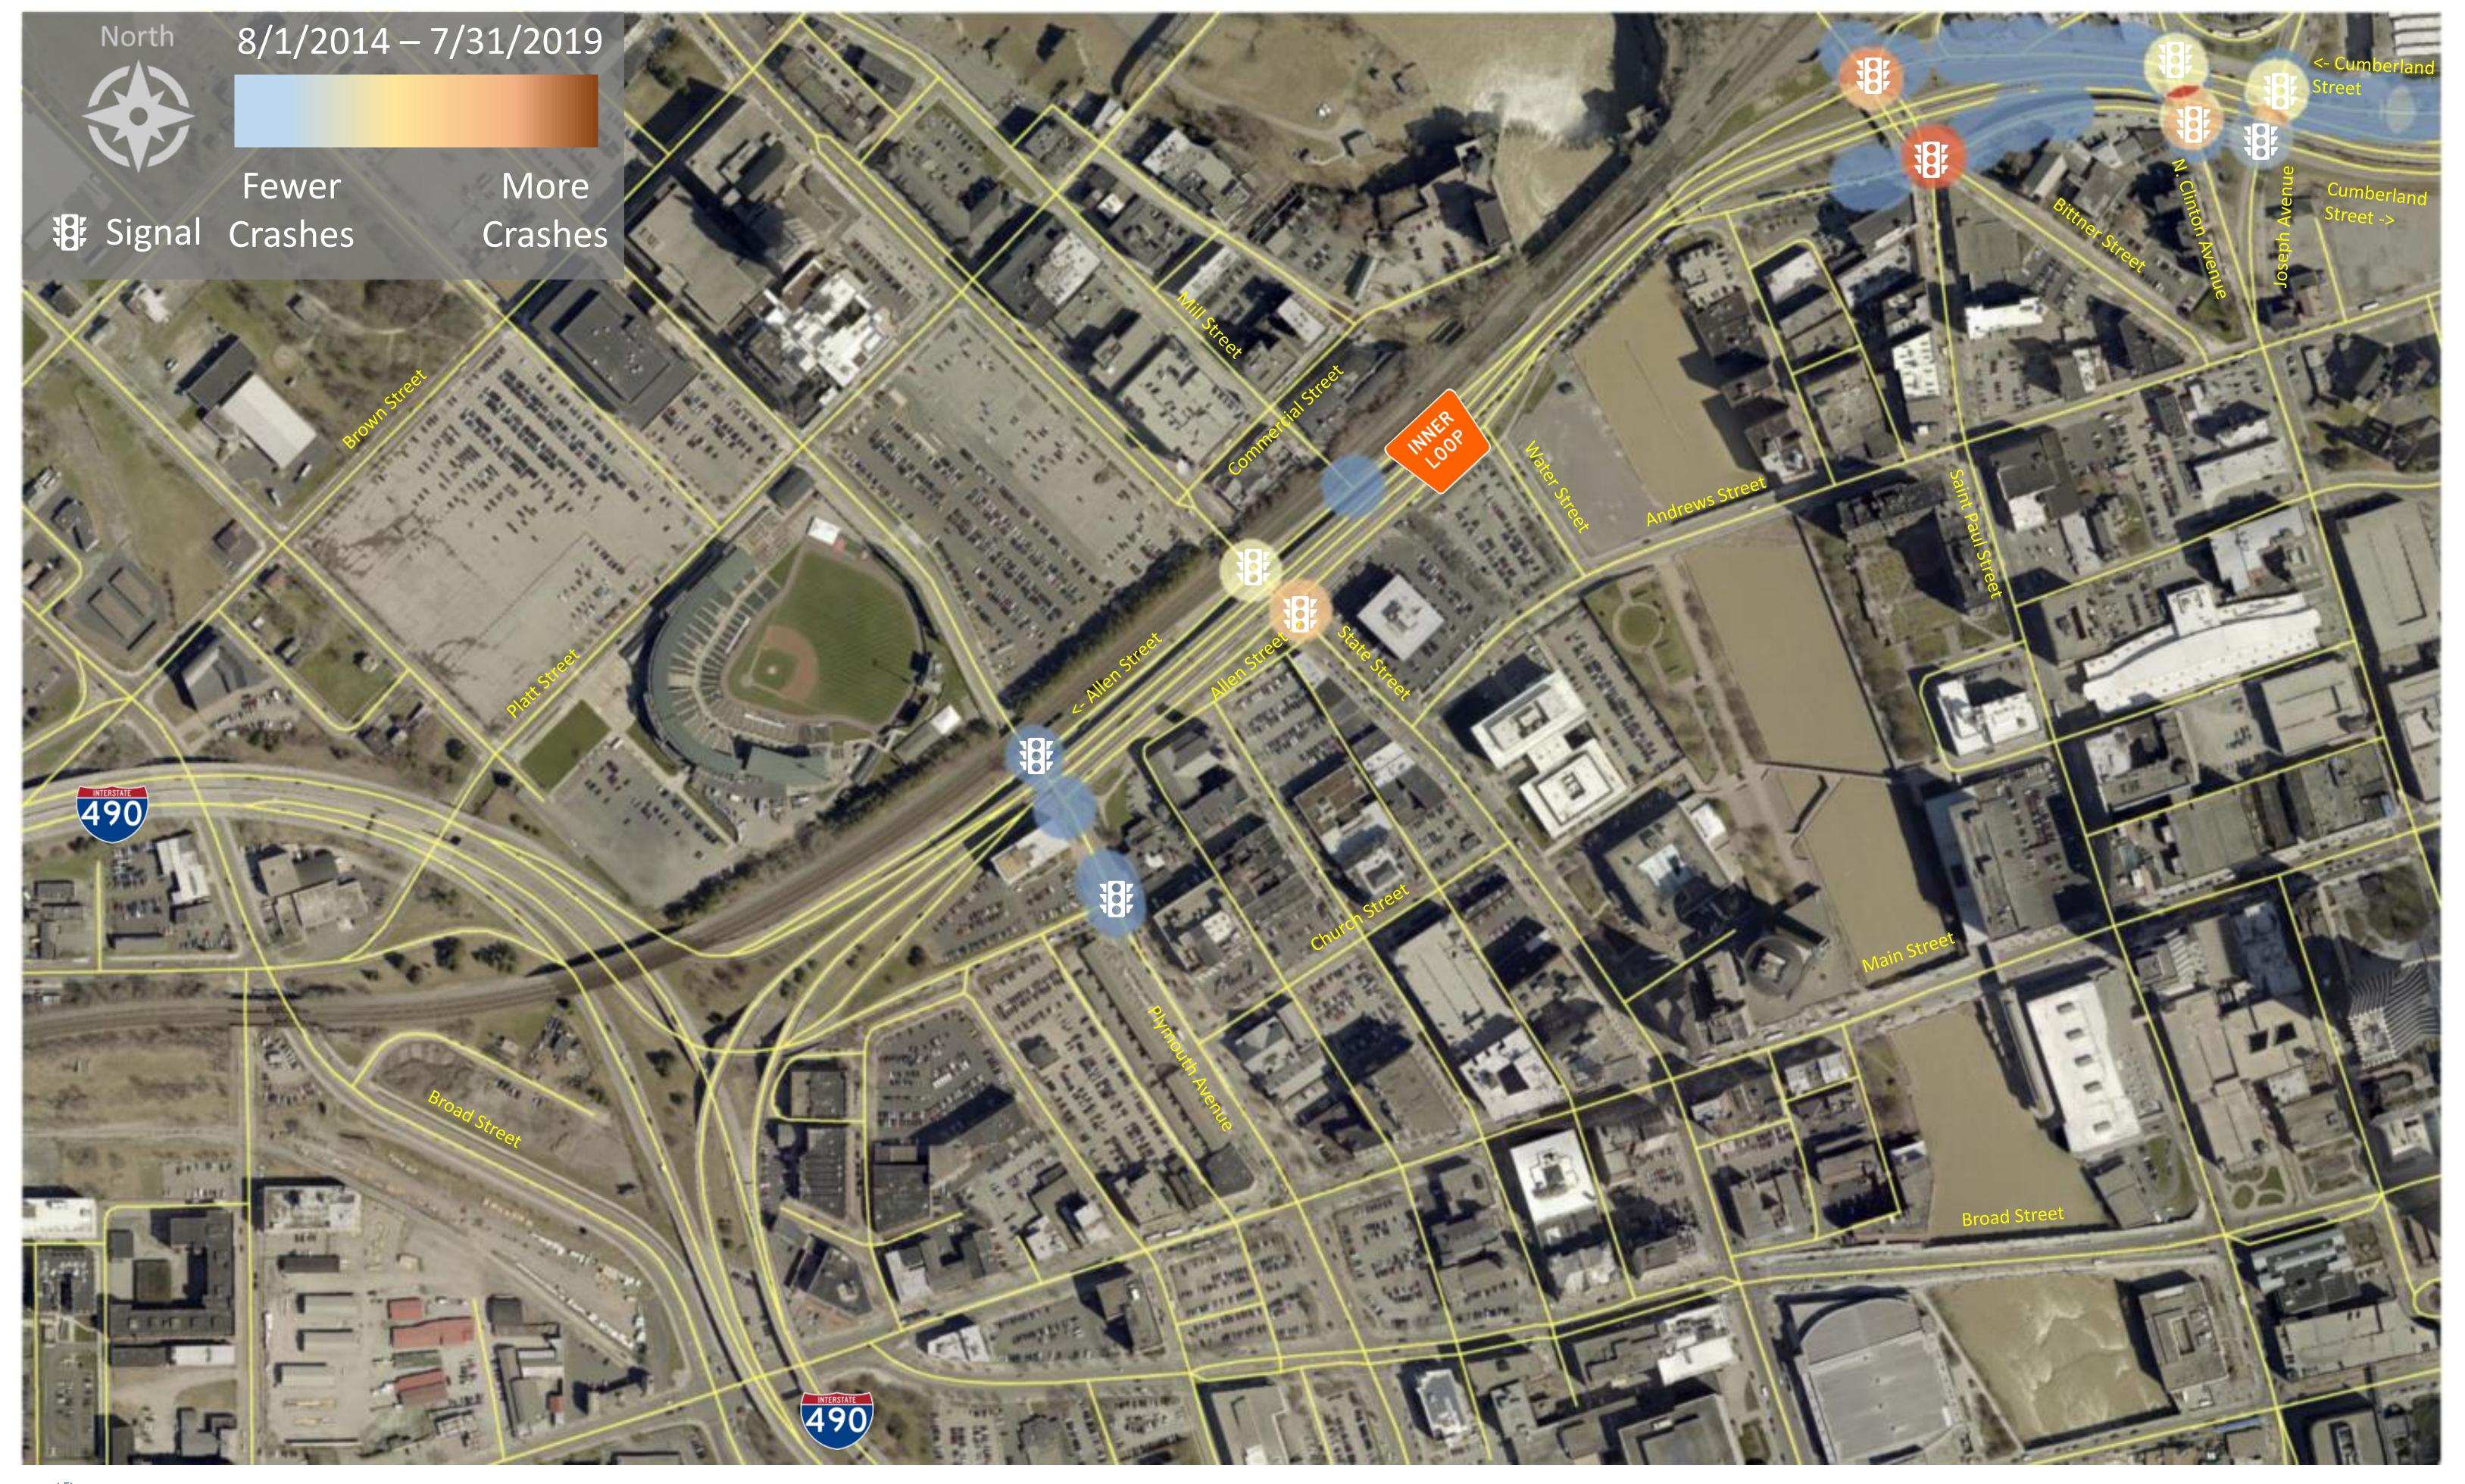

A total of 2,290 crashes were received. A total of 895 were screened out because they fell outside the crash study limits. The remaining 1,395 crashes were reviewed, locations were checked for accuracy, and the location data were corrected as necessary. A total of 353 crashes either fell outside the analysis limits or occurred in a parking lot; therefore, 1,042 applicable crashes were documented during the 5-year study period. The number of crashes occurring within the study area and their location is summarized in Exhibit 1. A breakdown of crashes by severity is included in Exhibit 2. Exhibit 3 illustrates where crashes are clustered along the Inner Loop mainline and its ramps while Exhibit 4 shows the same information for the adjacent roadway network. Exhibits 5, 6, and 7 present a breakdown of crashes by Light Condition, Weather Condition, and Roadway Surface Condition.

A substantial number of mainline crashes occur along the Inner Loop just east of I-490. Many are rear ends and related to westbound evening peak period queuing (backups from I-490). Additionally, ponding under the Saint Paul Street, North Clinton Avenue, Joseph Avenue, and North Street bridges was noted to cause hydroplaning, resulting in collisions with other vehicles or fixed objects.

Rear end and right angle collisions are the most common crash type and make up the majority of incidents at the intersections of Allen Street (both directions) and State Street. Crashes at the intersections of Cumberland Street with Saint Paul Street, East Main Street at University Avenue and the Inner Loop, East Main Street at North Union Street, and North Union Street at University Avenue are also similar. Crashes at those locations primarily involve overtaking, rear ends, and right angles. The intersection of eastbound Cumberland Street with North Clinton Avenue notably experiences overtaking, left turn (against another car), and right angle collisions. The left turn collisions may be related to the angled approaches, extensive set back to the stop line on the westbound approach, and the large number of lanes. Collectively, driver error (i.e. inattention, unsafe actions, improper movements) was listed as the leading contributing factor.