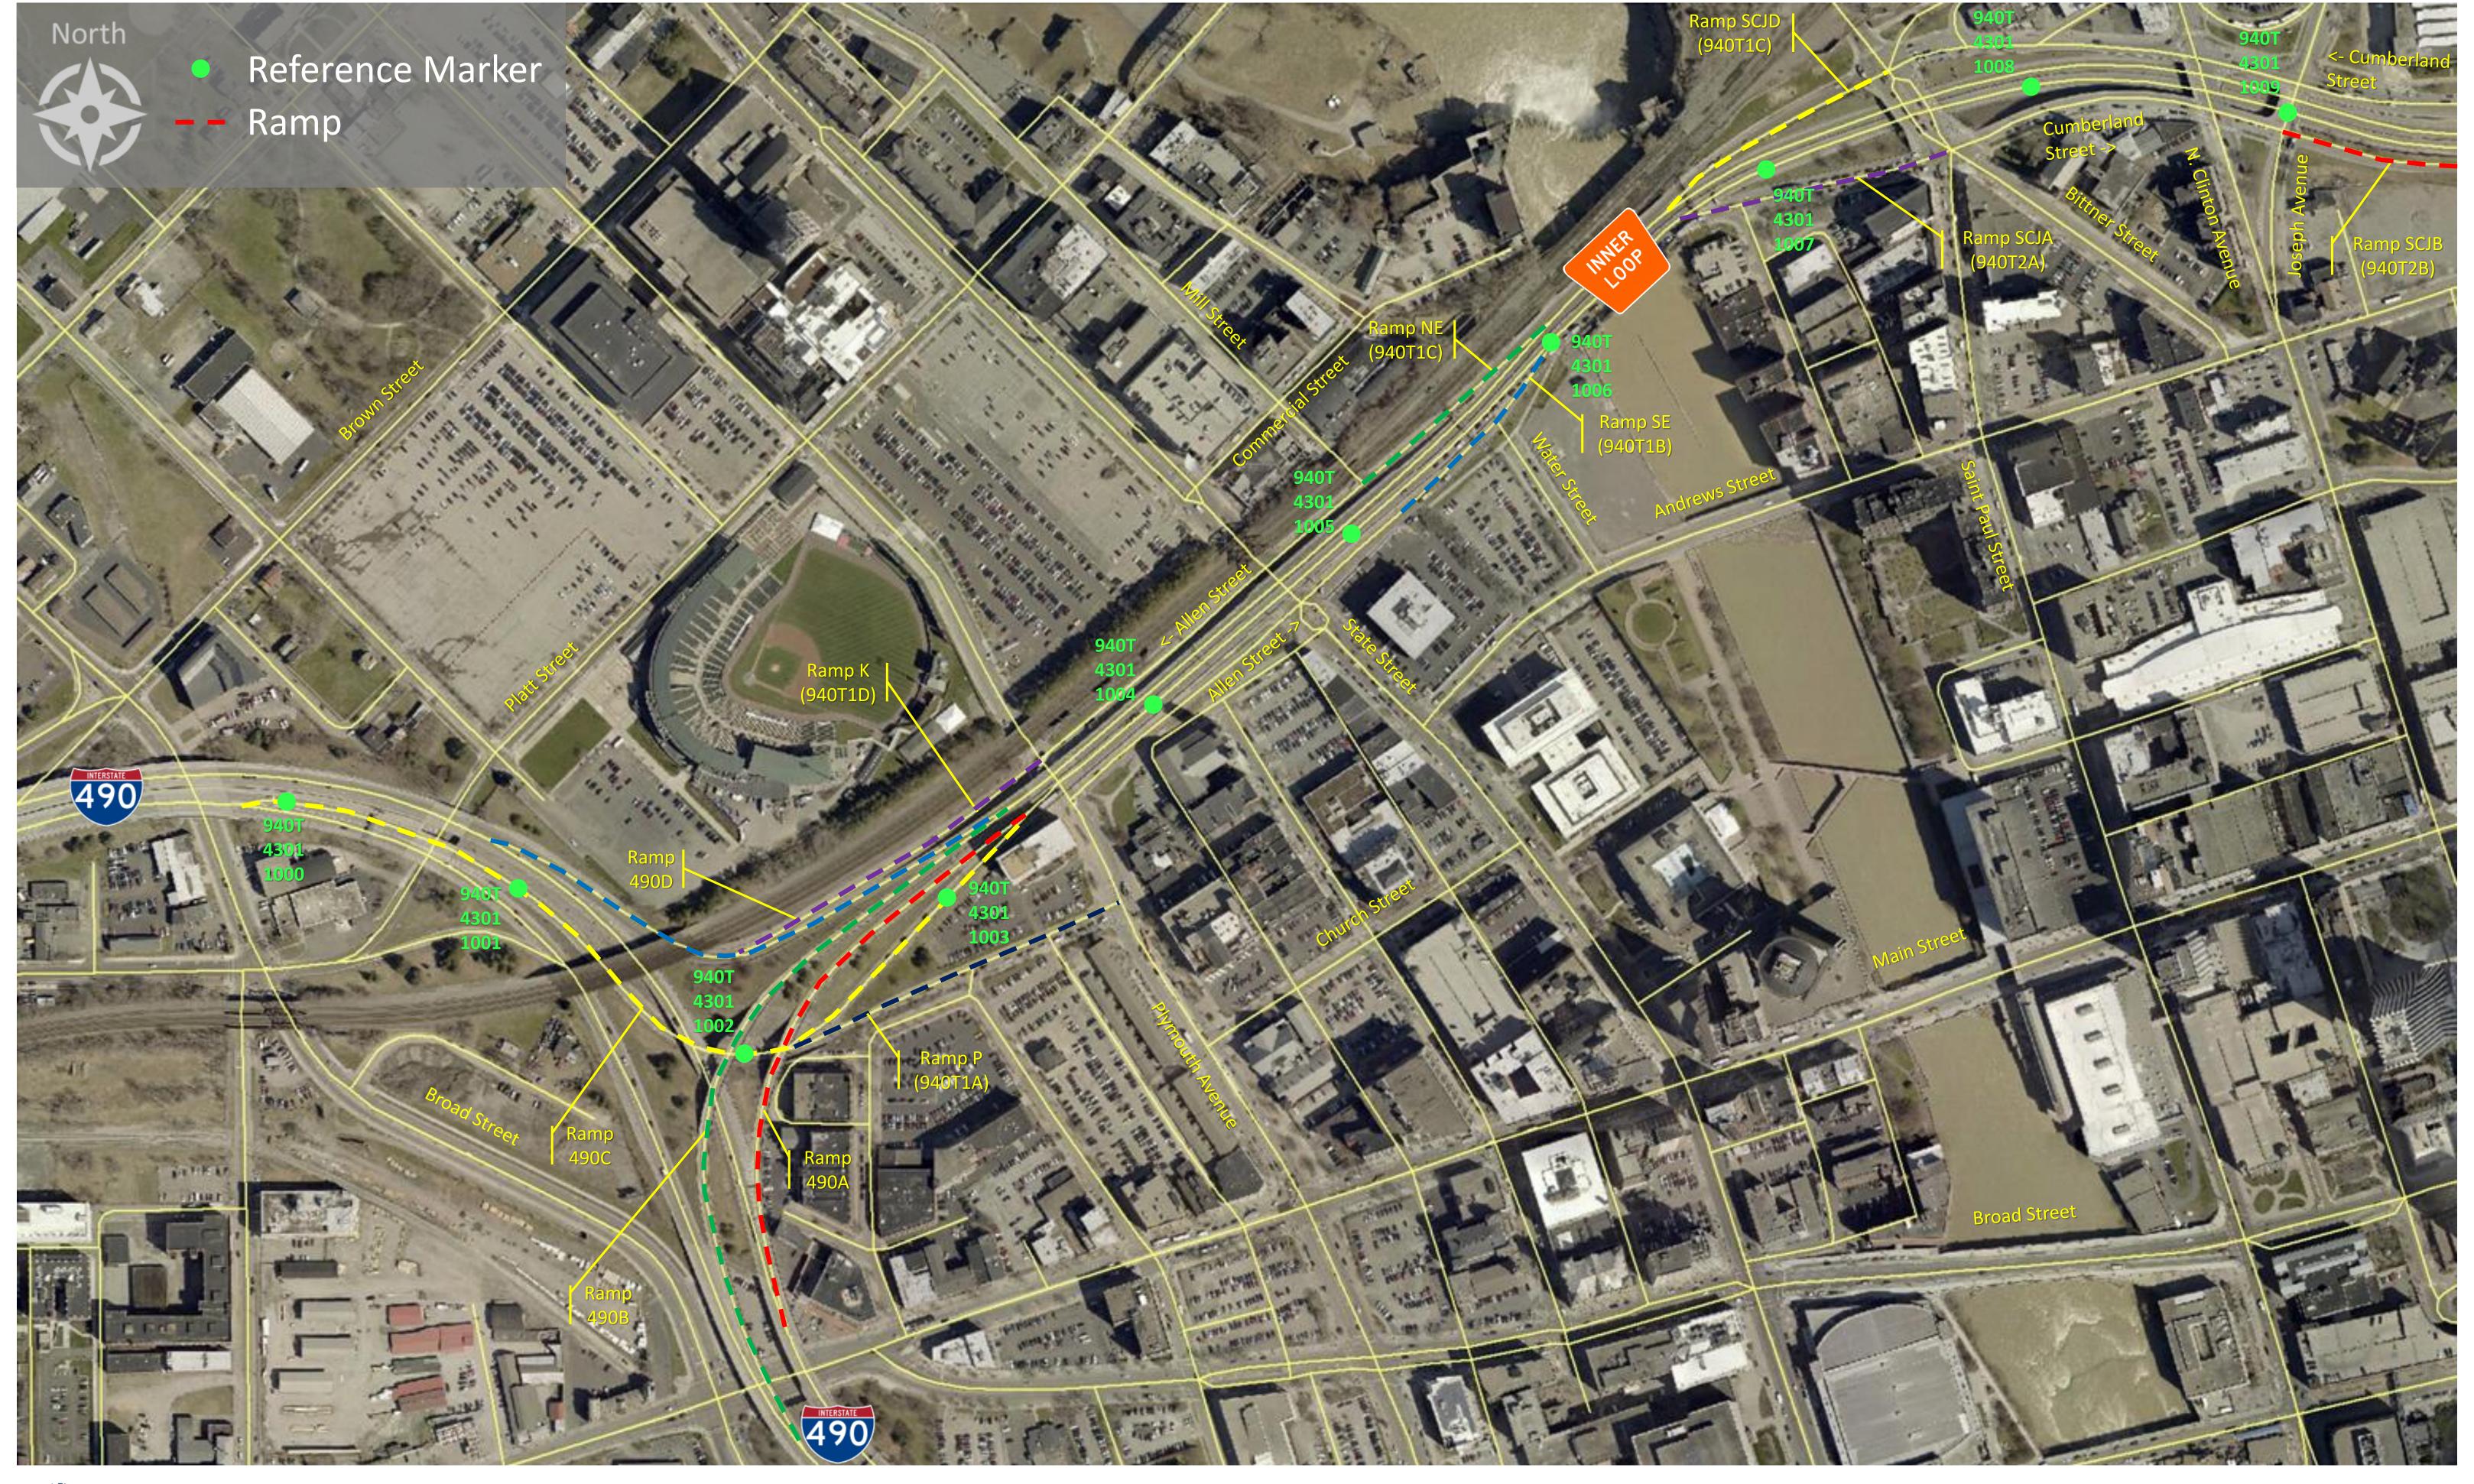

## Crash analysis

Inner Loop North Transformation Planning Study Crash reports were obtained from New York State Accident Location Information System (ALIS) data for the period between August 1, 2014 and July 31, 2019. The crash study limits include the Inner Loop (NYS Route 940T) along with its connecting ramps and the adjacent roadway network made up of Allen Street, Cumberland Street, Lyndhurst Street, Delevan Street, East Main Street, and Union Street.

|          | Exhibit 13 Priority Investigation Locations (PILs) Summary |                     |                                                                   |  |  |  |  |  |  |  |
|----------|------------------------------------------------------------|---------------------|-------------------------------------------------------------------|--|--|--|--|--|--|--|
| Year     | Location (Refe                                             | rence Markers)      | Reason(s)                                                         |  |  |  |  |  |  |  |
|          | Begins At                                                  | Ends At             | Redsort(s)                                                        |  |  |  |  |  |  |  |
| 2019*    | 940T43011000                                               | 940T43011001        | Snow/Ice/Slush Road, All F.O. and Run-<br>Off Road, Speed Related |  |  |  |  |  |  |  |
| 2019*    | 940T43011002                                               | 940T43011005        | Rear-End, Speed Related                                           |  |  |  |  |  |  |  |
| 2019*    | 940T43011003                                               | 940T43011006        | Aggressive Driving                                                |  |  |  |  |  |  |  |
| 2019*    | 940T43011004 940T43011008                                  |                     | Large Truck                                                       |  |  |  |  |  |  |  |
| 2019*    | 940T43011005                                               | 940T43011007        | Wet Road                                                          |  |  |  |  |  |  |  |
| 2019*    | 940T43011005                                               | 940T43011009        | Speed Related                                                     |  |  |  |  |  |  |  |
| 2019*    | 940T43011007                                               | 940T43011013        | Snow/Ice/Slush Road, All F.O. and Run-<br>Off Road                |  |  |  |  |  |  |  |
| 2019*    | 940T43011008                                               | 940T43011014        | Right-Angle                                                       |  |  |  |  |  |  |  |
| 2019     | 940T43011010                                               | 940T43011014        | Rear-End                                                          |  |  |  |  |  |  |  |
| *Specia  | alty Priori <mark>ty Invest</mark>                         | igation Location (P | IL) - Unusually high concentrations of                            |  |  |  |  |  |  |  |
| specific | specific crash types                                       |                     |                                                                   |  |  |  |  |  |  |  |

Reference markers for the Inner Loop start at the interchange with I-490 and increase as one travels east. The majority of the PILs appear at the western end of the Inner Loop. The interchange ramps between the Inner Loop and I-490 are located in the PIL from 940T43011000 to 940T43011001. The PIL from 940T43011002 to 940T43011005 matches the rear-end pattern noticed on the raised section of the Inner Loop over State Street and Plymouth Avenue.