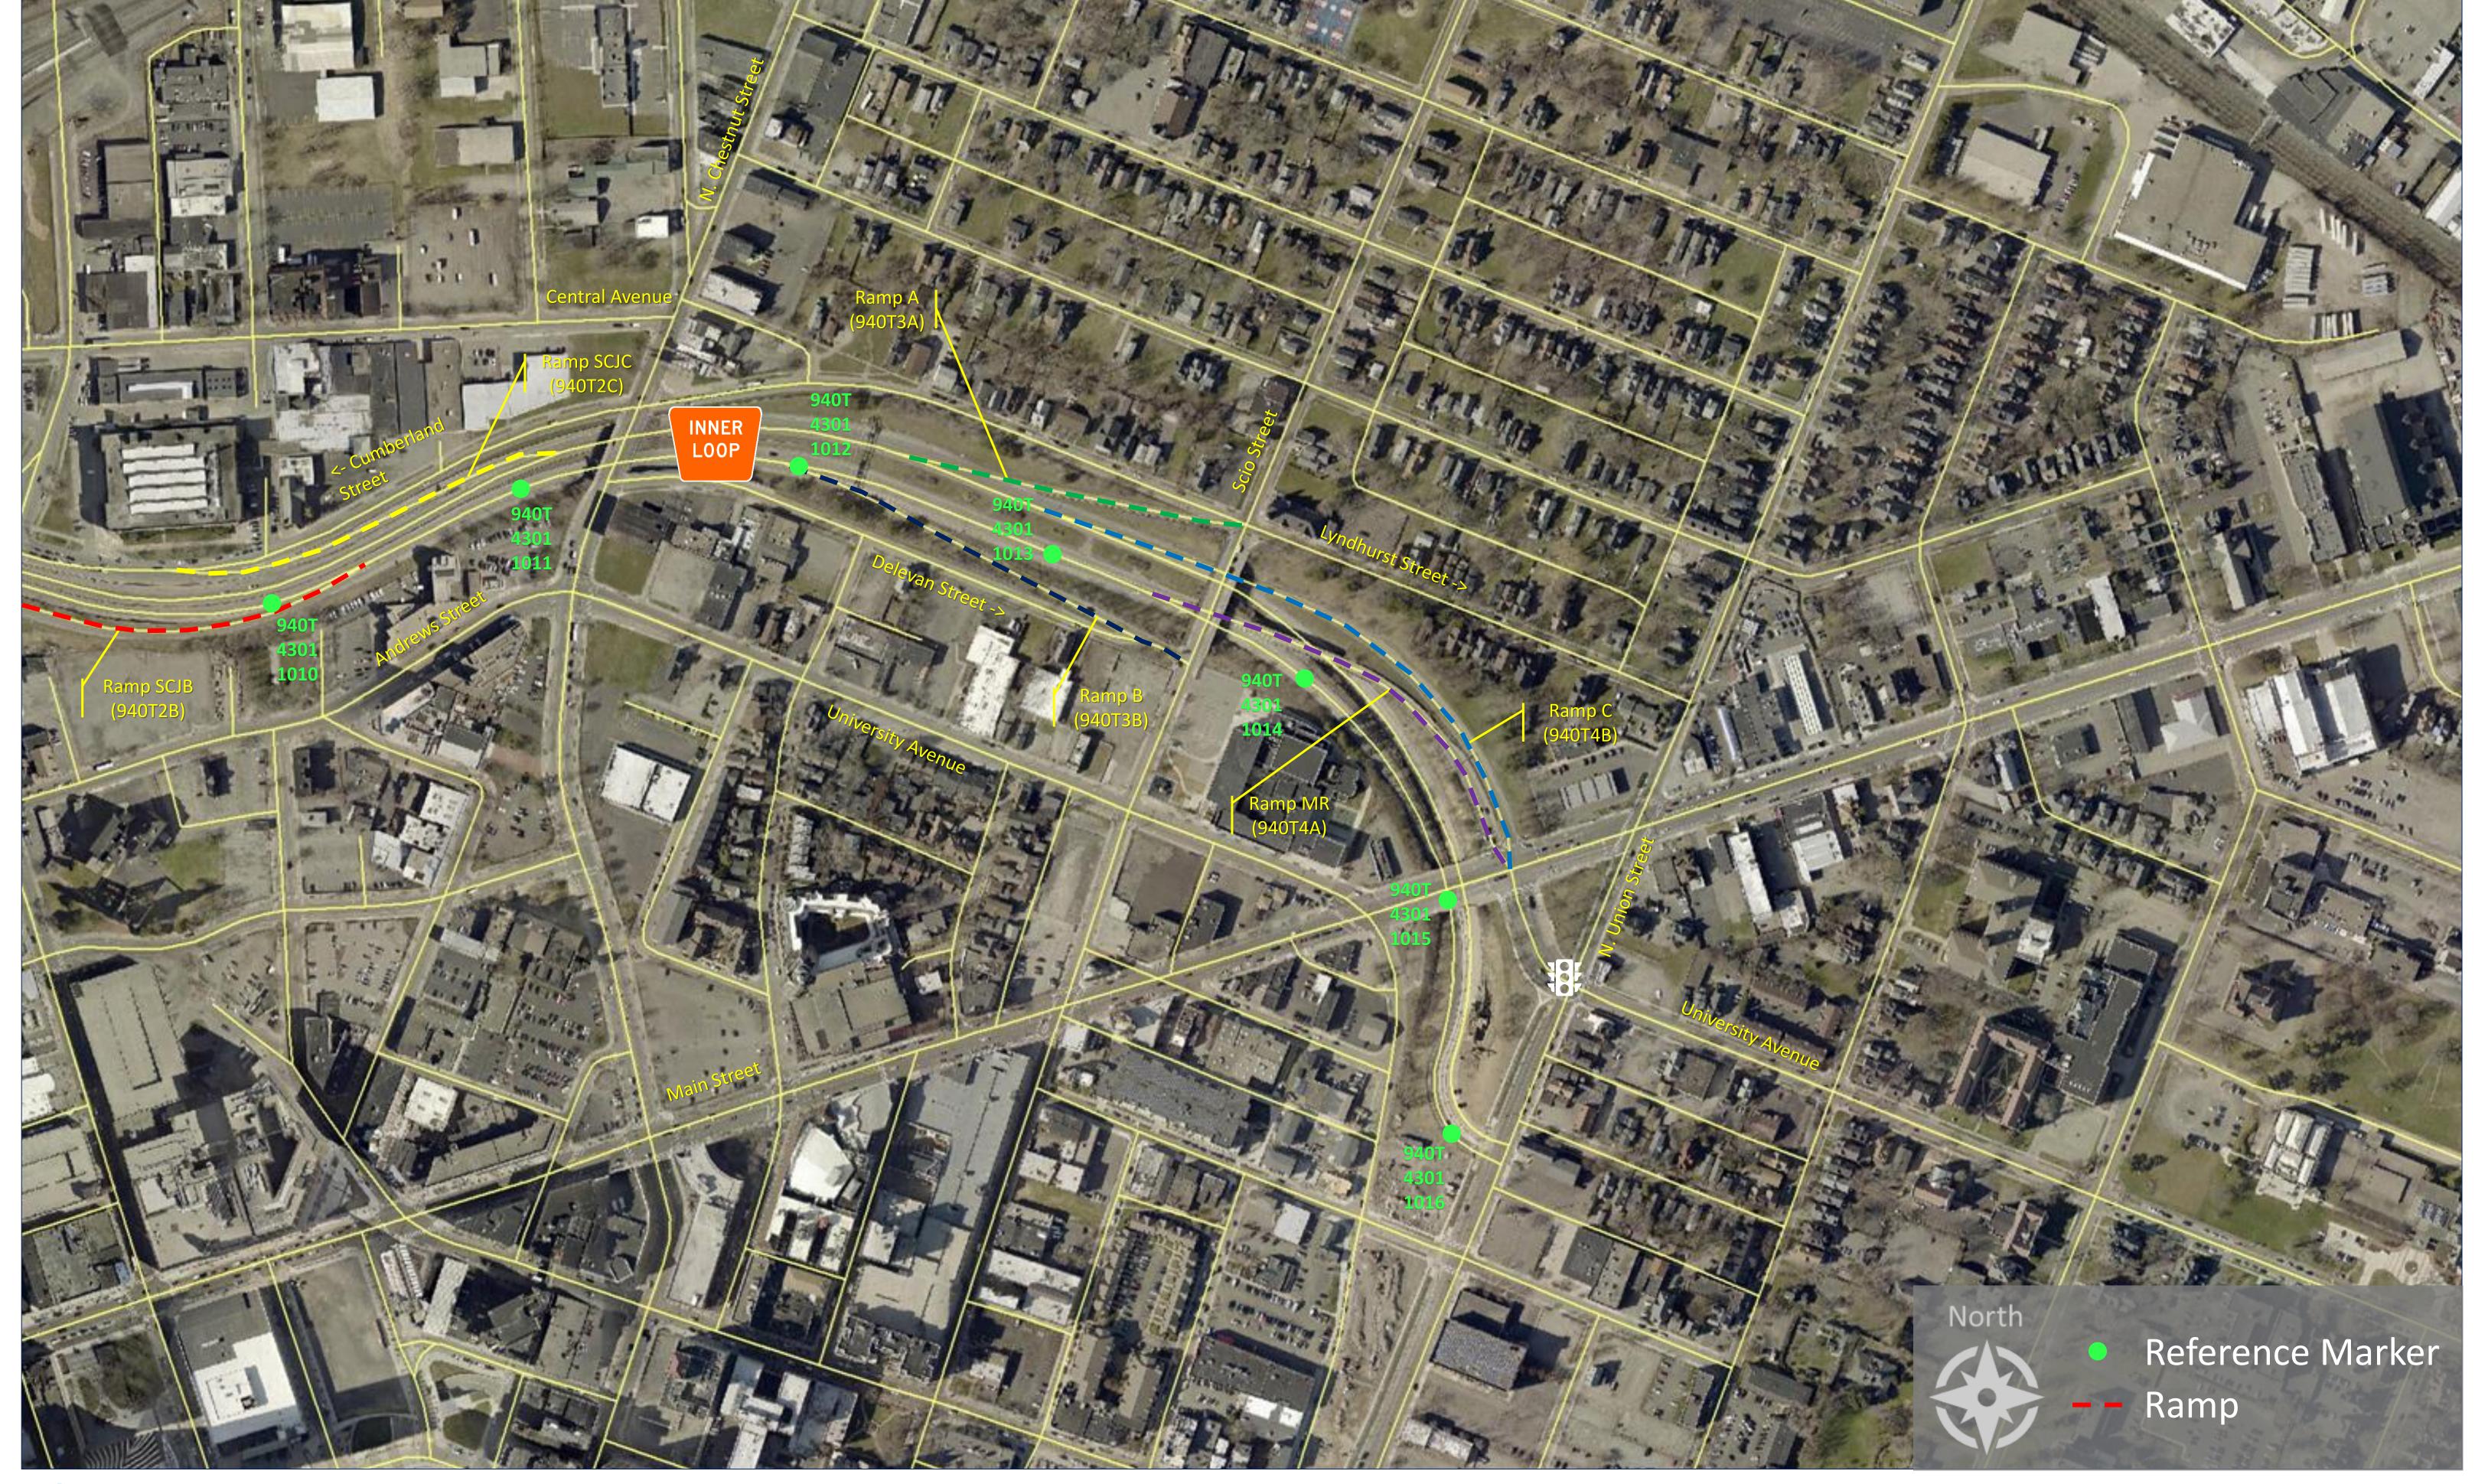

## Crash analysis

Inner Loop North Transformation Planning Study Crash reports were obtained from New York State Accident Location Information System (ALIS) data for the period between August 1, 2014 and July 31, 2019. The crash study limits include the Inner Loop (NYS Route 940T) along with its connecting ramps and the adjacent roadway network made up of Allen Street, Cumberland Street, Lyndhurst Street, Delevan Street, East Main Street, and Union Street.

|          | Exhibit 13 Priority Investigation Locations (PILs) Summary |                     |                                                                   |  |  |  |  |  |  |  |
|----------|------------------------------------------------------------|---------------------|-------------------------------------------------------------------|--|--|--|--|--|--|--|
| Year     | Location (Refe                                             | rence Markers)      | Reason(s)                                                         |  |  |  |  |  |  |  |
|          | Begins At                                                  | Ends At             | Redsort(s)                                                        |  |  |  |  |  |  |  |
| 2019*    | 940T43011000                                               | 940T43011001        | Snow/Ice/Slush Road, All F.O. and Run-<br>Off Road, Speed Related |  |  |  |  |  |  |  |
| 2019*    | 940T43011002                                               | 940T43011005        | Rear-End, Speed Related                                           |  |  |  |  |  |  |  |
| 2019*    | 940T43011003                                               | 940T43011006        | Aggressive Driving                                                |  |  |  |  |  |  |  |
| 2019*    | 940T43011004 940T43011008                                  |                     | Large Truck                                                       |  |  |  |  |  |  |  |
| 2019*    | 940T43011005                                               | 940T43011007        | Wet Road                                                          |  |  |  |  |  |  |  |
| 2019*    | 940T43011005                                               | 940T43011009        | Speed Related                                                     |  |  |  |  |  |  |  |
| 2019*    | 940T43011007                                               | 940T43011013        | Snow/Ice/Slush Road, All F.O. and Run-<br>Off Road                |  |  |  |  |  |  |  |
| 2019*    | 940T43011008                                               | 940T43011014        | Right-Angle                                                       |  |  |  |  |  |  |  |
| 2019     | 940T43011010                                               | 940T43011014        | Rear-End                                                          |  |  |  |  |  |  |  |
| *Specia  | alty Priori <mark>ty Invest</mark>                         | igation Location (P | IL) - Unusually high concentrations of                            |  |  |  |  |  |  |  |
| specific | specific crash types                                       |                     |                                                                   |  |  |  |  |  |  |  |

Reference markers for the Inner Loop start at the interchange with I-490 and increase as one travels east. The majority of the PILs appear at the western end of the Inner Loop. The interchange ramps between the Inner Loop and I-490 are located in the PIL from 940T43011000 to 940T43011001. The PIL from 940T43011002 to 940T43011005 matches the rear-end pattern noticed on the raised section of the Inner Loop over State Street and Plymouth Avenue.