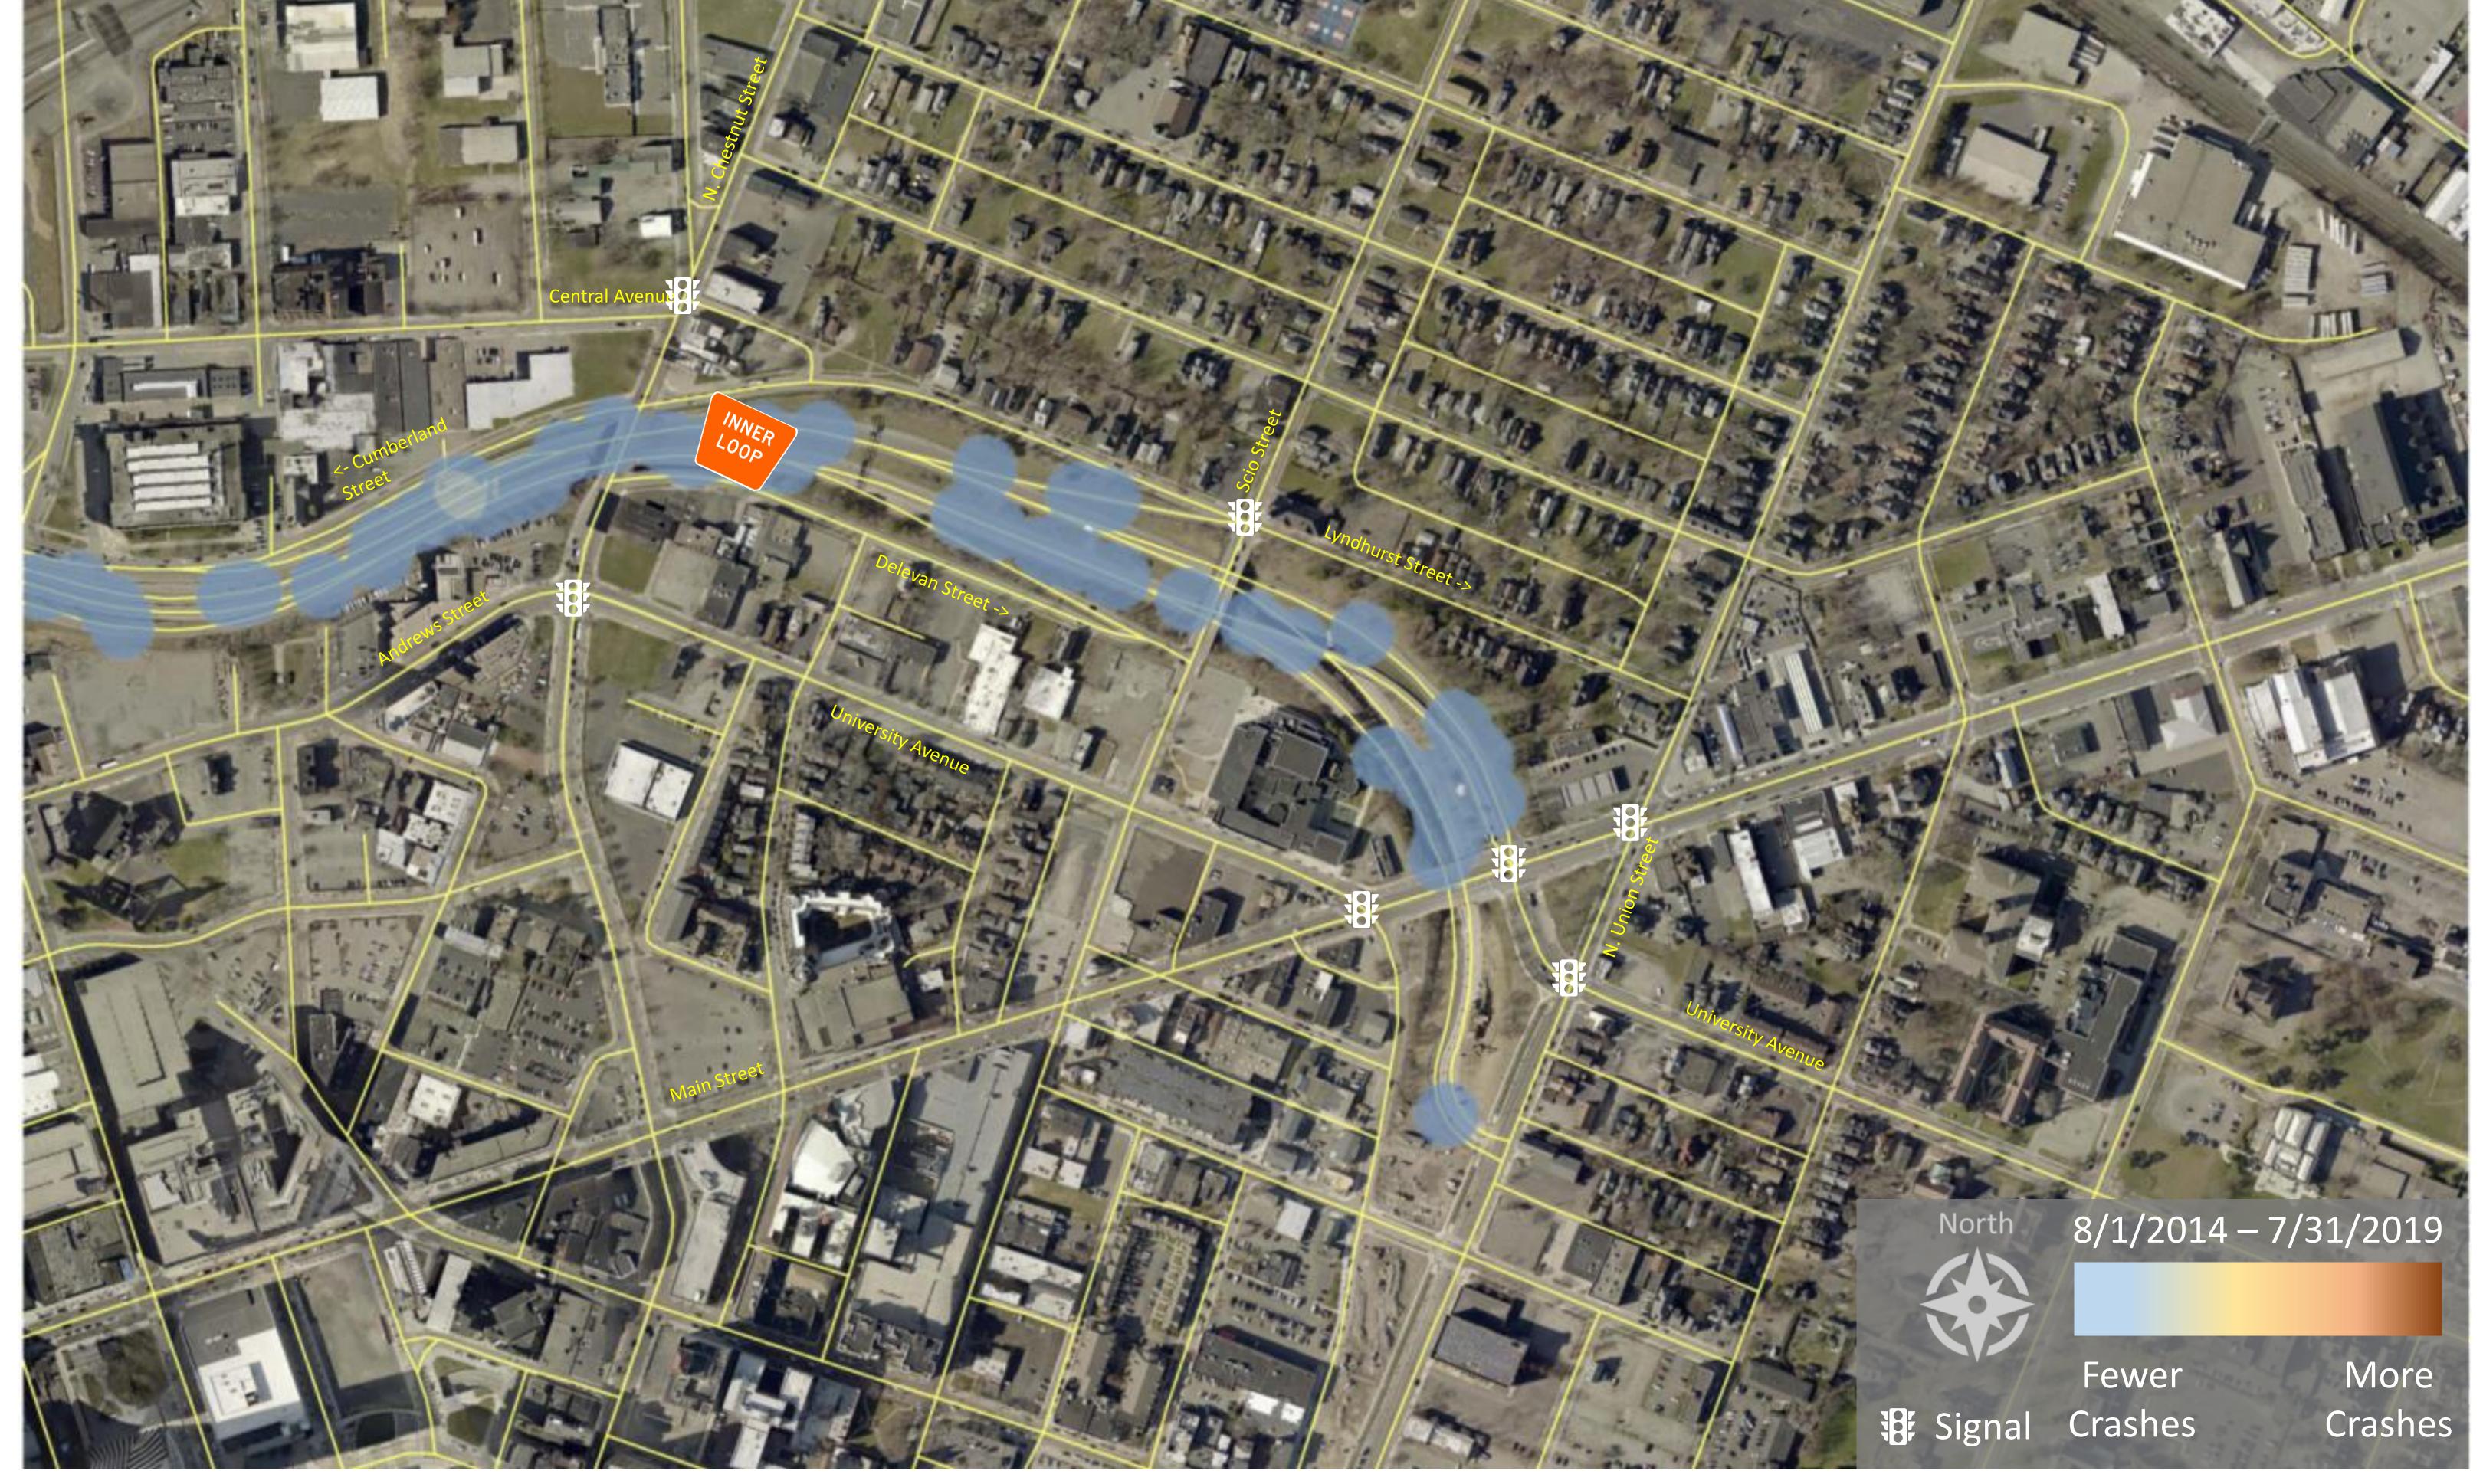

A total of 2,290 crashes were received. A total of 895 were screened out because they fell outside the crash study limits. The remaining 1,395 crashes were reviewed, locations were checked for accuracy, and the location data were corrected as necessary. A total of 353 crashes either fell outside the analysis limits or occurred in a parking lot; therefore, 1,042 applicable crashes were documented during the 5-year study period. The number of crashes occurring within the study area and their location is summarized in Exhibit 1. A breakdown of crashes by severity is included in Exhibit 2. Exhibit 3 illustrates where crashes are clustered along the Inner Loop mainline and its ramps while Exhibit 4 shows the same information for the adjacent roadway network. Exhibits 5, 6, and 7 present a breakdown of crashes by Light Condition, Weather Condition, and Roadway Surface Condition.

Just over half (53%) of the crashes on the adjacent roadways occurred on the westbound segment of Cumberland Street between St. Paul and North Street. There was a notable crash experience in this area related to on-street parking. Collisions involved drivers pulling in and out of parking places.