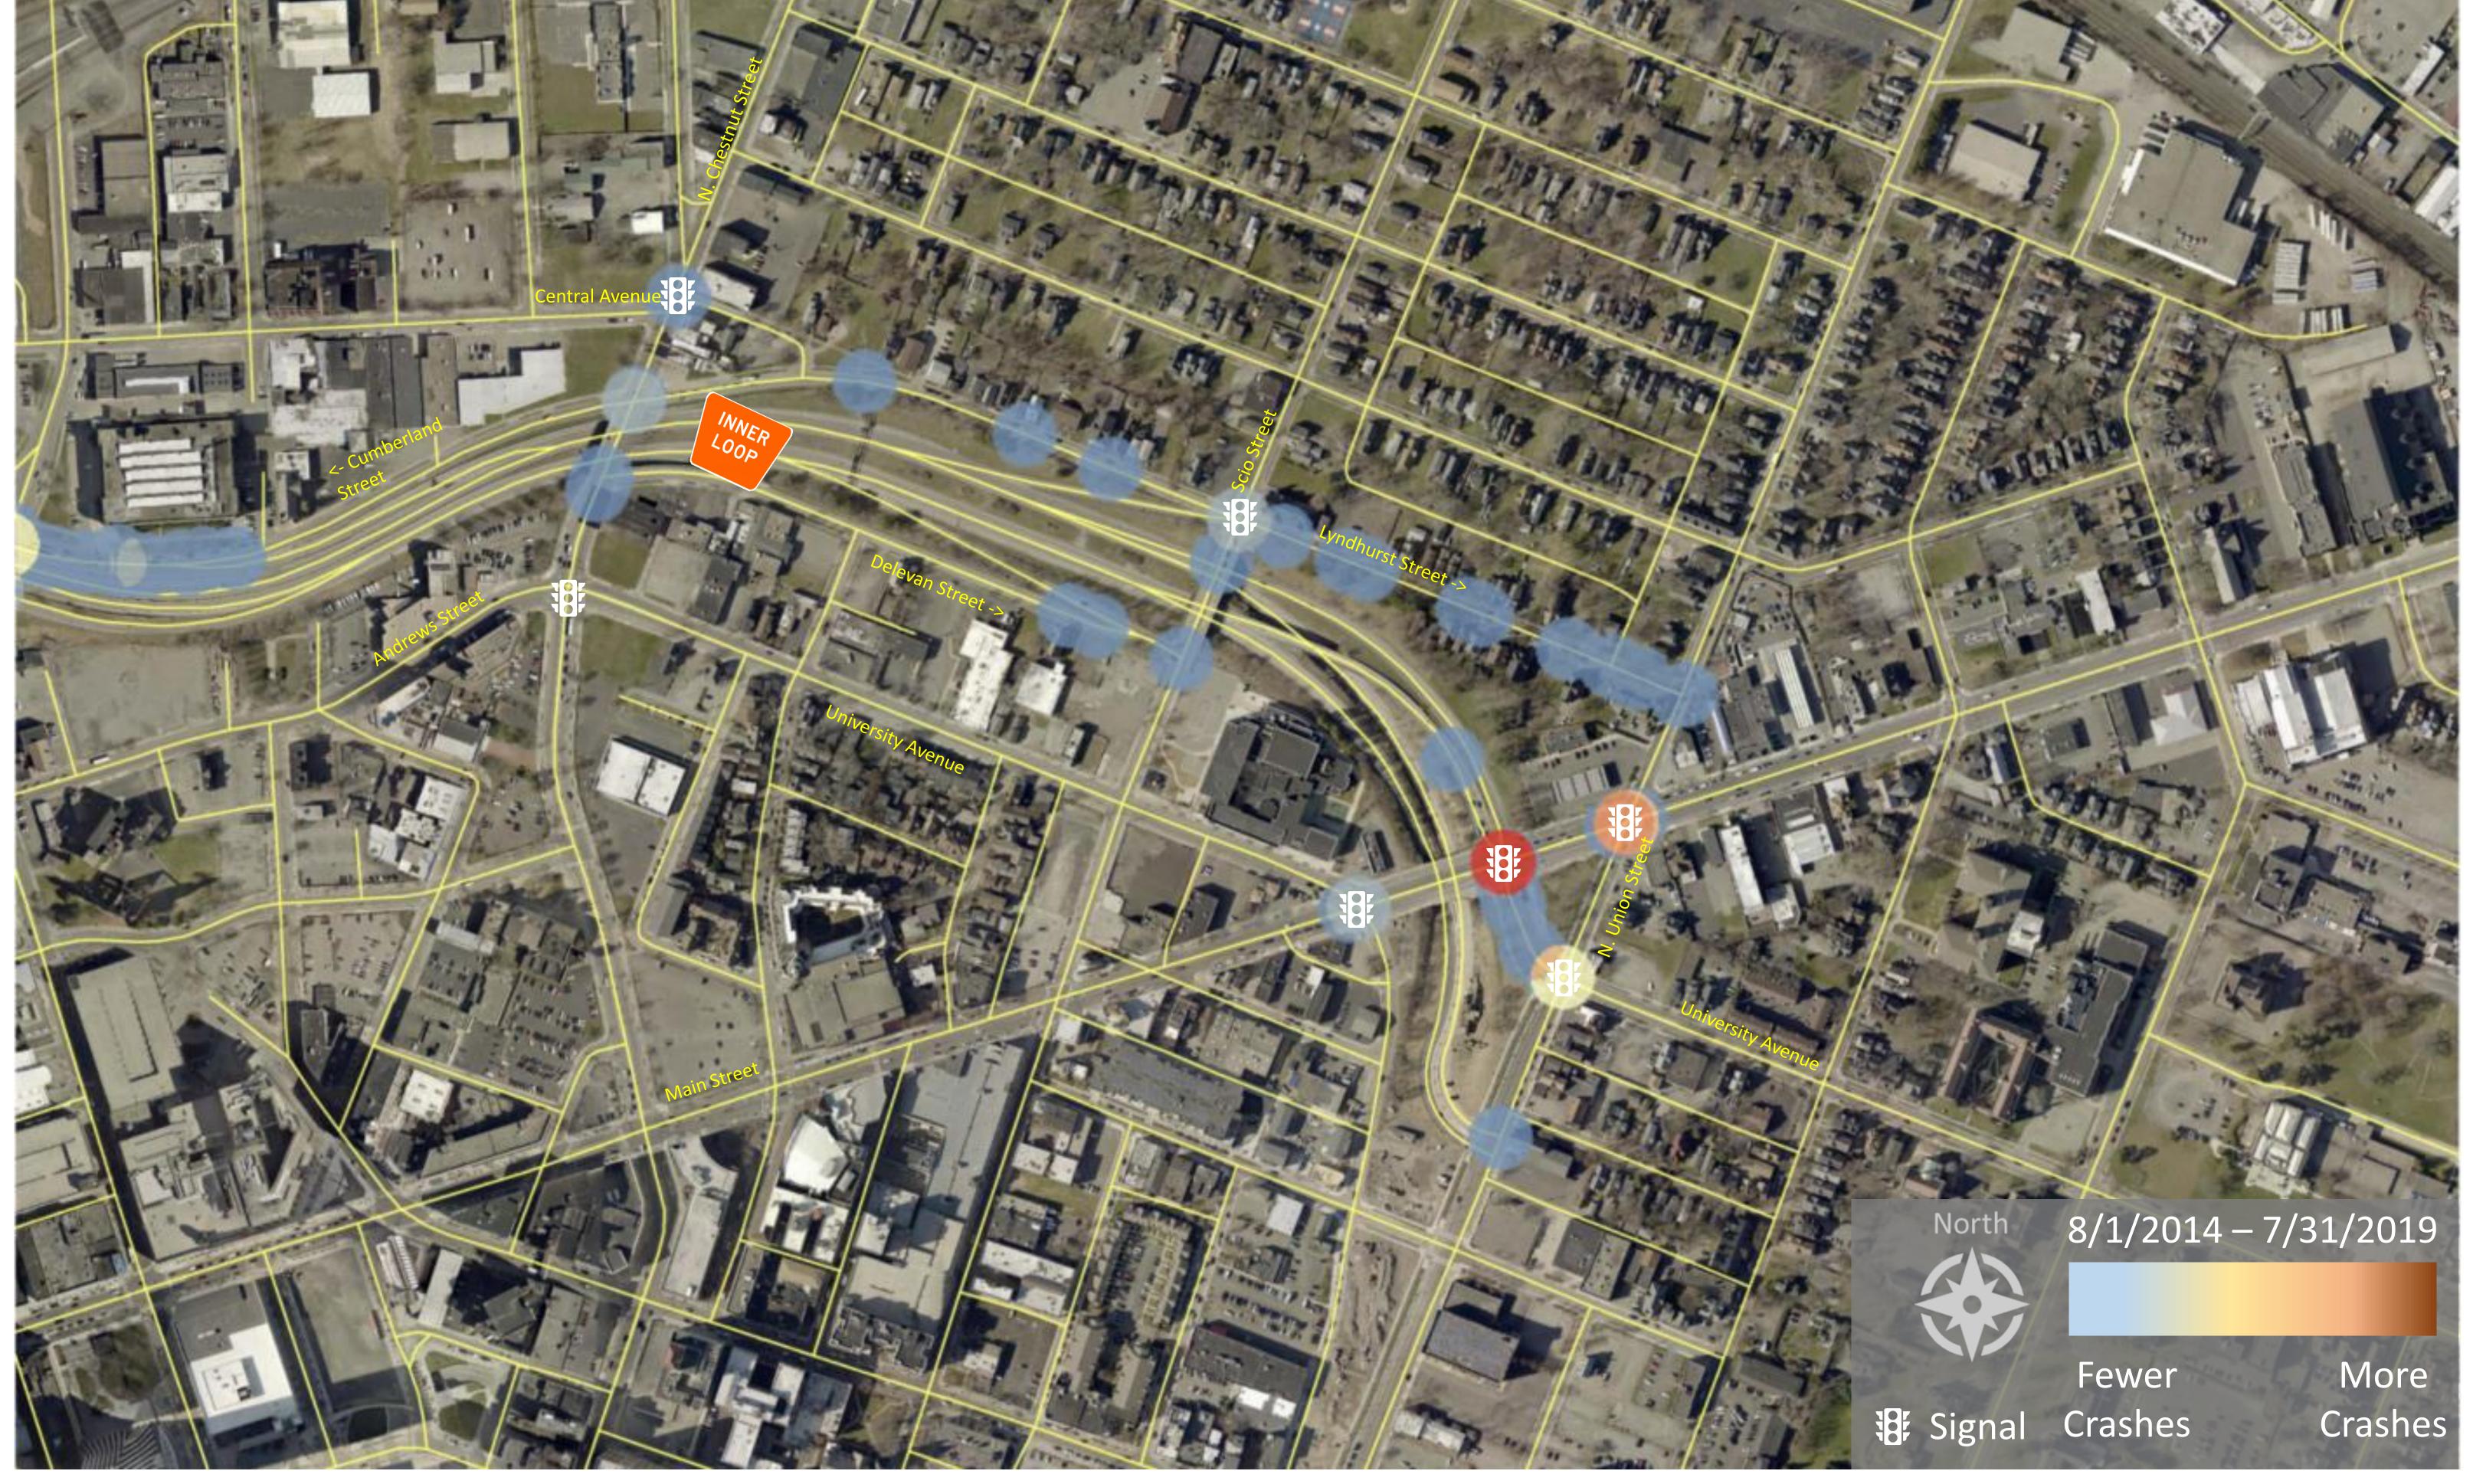

A total of 2,290 crashes were received. A total of 895 were screened out because they fell outside the crash study limits. The remaining 1,395 crashes were reviewed, locations were checked for accuracy, and the location data were corrected as necessary. A total of 353 crashes either fell outside the analysis limits or occurred in a parking lot; therefore, 1,042 applicable crashes were documented during the 5-year study period. The number of crashes occurring within the study area and their location is summarized in Exhibit 1. A breakdown of crashes by severity is included in Exhibit 2. Exhibit 3 illustrates where crashes are clustered along the Inner Loop mainline and its ramps while Exhibit 4 shows the same information for the adjacent roadway network. Exhibits 5, 6, and 7 present a breakdown of crashes by Light Condition, Weather Condition, and Roadway Surface Condition.

Just over half (53%) of the crashes on the adjacent roadways occurred on the westbound segment of Cumberland Street between St. Paul and North Street. There was a notable crash experience in this area related to on-street parking. Collisions involved drivers pulling in and out of parking places.

Rear end and right angle collisions are the most common crash type and make up the majority of incidents at the intersections of Allen Street (both directions) and State Street. Crashes at the intersections of Cumberland Street with Saint Paul Street, East Main Street at University Avenue and the Inner Loop, East Main Street at North Union Street, and North Union Street at University Avenue are also similar. Crashes at those locations primarily involve overtaking, rear ends, and right angles. The intersection of eastbound Cumberland Street with North Clinton Avenue notably experiences overtaking, left turn (against another car), and right angle collisions. The left turn collisions may be related to the angled approaches, extensive set back to the stop line on the westbound approach, and the large number of lanes. Collectively, driver error (i.e. inattention, unsafe actions, improper movements) was listed as the leading contributing factor.